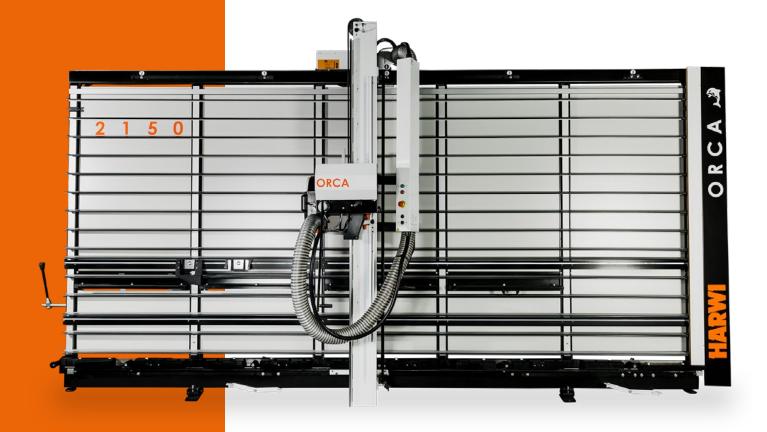

### **BASIC - PREMIUM - PRO**

HARWI ORCA

The **Harwi Orca** panel saw is an excellent choice when you are dealing with an intensive sawing process that requires high accuracy. The ORCA is standardly equipped with a **powerful 4kW** electric motor

that indirectly drives the sawing blade speed at 5000 rpm. The **strong welded frame** construction and stable sawing beam ensures a perfect cut. Due to its maintenance friendly character and long lifespan, **interior builders & carpentry factories** have been charmed by our ORCA machines for many years.

### Specifications

| Туре                     | Harwi Orca basic       | Harwi Orca premium | Harwi Orca pro    |
|--------------------------|------------------------|--------------------|-------------------|
| Height of cut horizontal | 1250/1550/1850/2150 mm | 1550/1850/2150 mm  | 1550/1850/2150 mm |
| Height of cut vertical   | 1300/1600/1900/2200 mm | 1600/1900/2200 mm  | 1600/1900/2200 mm |
| Length of cut            | 2500/3300/4300/4300 mm | 3300/4300/4300 mm  | 3300/4300/4300 mm |
| Depth of cut             | 55 mm                  | 55 mm              | 55 mm             |
| Diameter saw blade       | ø 250 mm               | ø 250 mm           | ø 250 mm          |
| Diameter scoring saw*    | n.v.t.                 | n.v.t.             | ø 70 mm           |
| Motor Power              | 4 kW (5.5 pk)          | 4 kW (5.5 pk)      | 4 kW (5.5 pk)     |
| Voltage                  | 400V/3~                | 400V/3~            | 400V/3~           |
| Spindle speed            | 5000 rpm               | 5000 rpm           | 5000 rpm          |
| Scoring saw rpm*         | n.v.t.                 | n.v.t.             | 13000 rpm         |
| Diameter dust extraction | ø 100 mm               | ø 100 mm           | ø 100 mm          |