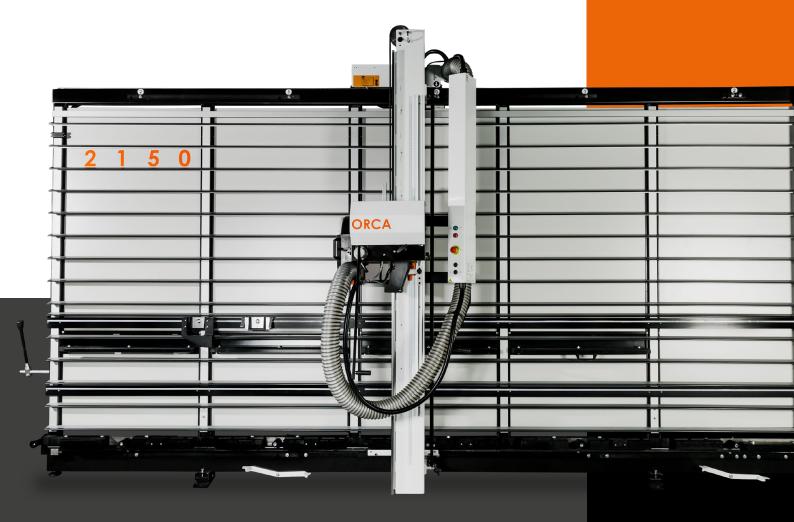

### **BASIC - PREMIUM - PRO**

HARWI ORCA

The **Harwi Orca** panel saw is an excellent choice when you are dealing with an intensive sawing process that requires high accuracy. The ORCA is standardly equipped with a **powerful 4kW** electric motor

that indirectly drives the sawing blade speed at 5000 rpm. The **strong welded frame** construction and stable sawing beam ensures a perfect cut. Due to its maintenance friendly character and long lifespan, **interior builders & carpentry factories** have been charmed by our ORCA machines for many years.

### Specifications

| Туре                     | Harwi Orca basic       | Harwi Orca premium | Harwi Orca pro    |
|--------------------------|------------------------|--------------------|-------------------|
| Height of cut horizontal | 1250/1550/1850/2150 mm | 1550/1850/2150 mm  | 1550/1850/2150 mm |
| Height of cut vertical   | 1300/1600/1900/2200 mm | 1600/1900/2200 mm  | 1600/1900/2200 mm |
| Length of cut            | 2500/3300/4300/4300 mm | 3300/4300/4300 mm  | 3300/4300/4300 mm |
| Depth of cut             | 55 mm                  | 55 mm              | 55 mm             |
| Diameter saw blade       | ø 250 mm               | ø 250 mm           | ø 250 mm          |
| Diameter scoring saw*    | n.v.t.                 | n.v.t.             | ø 70 mm           |
| Motor Power              | 4 kW (5.5 pk)          | 4 kW (5.5 pk)      | 4 kW (5.5 pk)     |
| Voltage                  | 400V/3~                | 400V/3~            | 400V/3~           |
| Spindle speed            | 5000 rpm               | 5000 rpm           | 5000 rpm          |
| Scoring saw rpm*         | n.v.t.                 | n.v.t.             | 13000 rpm         |
| Diameter dust extraction | ø 100 mm               | ø 100 mm           | ø 100 mm          |