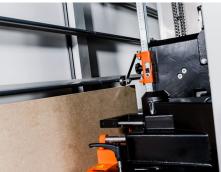

### Specifications

| Туре                     | Harwi Orca basic       | Harwi Orca premium | Harwi Orca pro    |
|--------------------------|------------------------|--------------------|-------------------|
| Height of cut horizontal | 1250/1550/1850/2150 mm | 1550/1850/2150 mm  | 1550/1850/2150 mm |
| Height of cut vertical   | 1300/1600/1900/2200 mm | 1600/1900/2200 mm  | 1600/1900/2200 mm |
| Length of cut            | 2500/3300/4300/4300 mm | 3300/4300/4300 mm  | 3300/4300/4300 mm |
| Depth of cut             | 55 mm                  | 55 mm              | 55 mm             |
| Diameter saw blade       | ø 250 mm               | ø 250 mm           | ø 250 mm          |
| Diameter scoring saw*    | n.v.t.                 | n.v.t.             | ø 70 mm           |
| Motor Power              | 4 kW (5.5 pk)          | 4 kW (5.5 pk)      | 4 kW (5.5 pk)     |
| Voltage                  | 400V/3~                | 400V/3~            | 400V/3~           |
| Spindle speed            | 5000 rpm               | 5000 rpm           | 5000 rpm          |
| Scoring saw rpm*         | n.v.t.                 | n.v.t.             | 13000 rpm         |
| Diameter dust extraction | ø 100 mm               | ø 100 mm           | ø 100 mm          |

# "All Orca models come standard with an electrical moving back panel "

| Model specificaties                     | Harwi Orca basic | Harwi Orca premium | Harwi Orca pro |
|-----------------------------------------|------------------|--------------------|----------------|
| Electrical moving Back panel            | $\checkmark$     | $\checkmark$       | $\checkmark$   |
| Length stop analog                      | $\checkmark$     | $\checkmark$       | $\checkmark$   |
| Power supply 220V for extraction system | $\checkmark$     | $\checkmark$       | $\checkmark$   |
| Panel mover                             | $\checkmark$     | $\checkmark$       | $\checkmark$   |
| Midway fences*                          | $\checkmark$     | $\checkmark$       | $\checkmark$   |
| Electro Clamping Horizontal             | $\checkmark$     | $\checkmark$       | $\checkmark$   |
| Transportrollers Pneumatic              | Х                | Х                  | $\checkmark$   |
| Transportrollers foot operated          | 0                | $\checkmark$       | Х              |
| TRK Dust extraction horizontal          | Х                | $\checkmark$       | $\checkmark$   |
| Reiteration stop                        | $\checkmark$     | $\checkmark$       | $\checkmark$   |
| Stops for horizontal cuts               | Х                | $\checkmark$       | $\checkmark$   |
| Support midway fence                    | Х                | $\checkmark$       | $\checkmark$   |
| Length stop guiding block               | Х                | $\checkmark$       | $\checkmark$   |
| Digital read out horizontal/ vertical   | Х                | 0                  | $\checkmark$   |
| Scoring saw                             | Х                | Х                  | $\checkmark$   |